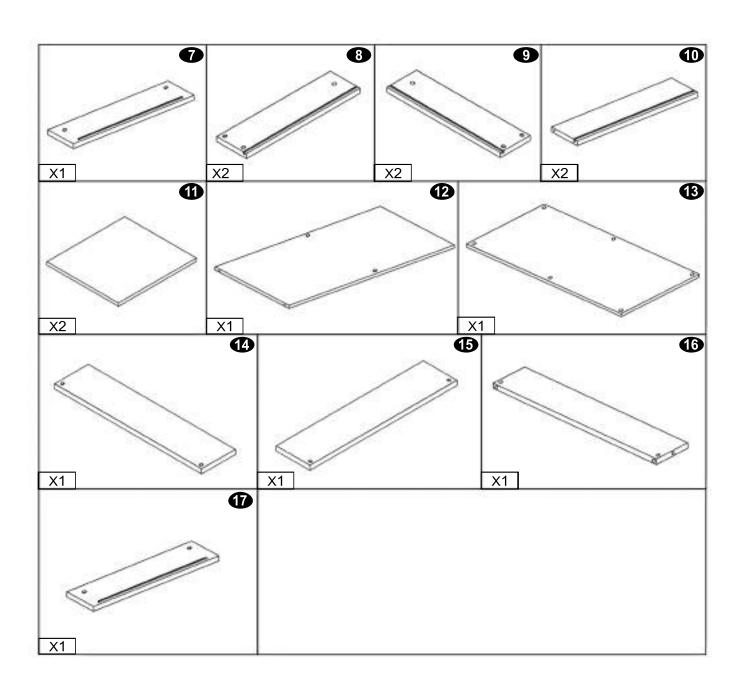

# GUDSMITH D2

## ASSEMBLY INSTRUCTION

Thanks for purchasing one of our products, please read carefully the assembly instructions before installation (Attention: Do not tighten the screws before all screws are in place).





### TWO PEOPLE REQUIRED

#### **General Care:**

 Keep your furniture out on direct sunlight-Use desk pads and coasters to protect the surface from dents, scartches and moisture from hot and cold liquids.

### **Cleaning:**

- For cleaning, wipe the surface with a damp (not with) cloth or wipe dry with a clean lint free cotton cloth.
- Window cleaning liquid or a similar cleaning liquid can be used to clean glass surfaces

## • PARTS LIST





## SCREWS LIST

| PART | QTY. | ITEM      |           |
|------|------|-----------|-----------|
| Α    | 24   | 5 x 13 MM | - Ourna   |
| В    | 29   | 6 x 40 MM | ⊕=3       |
| C    | 16   | 8 x 40 MM |           |
| D    | 8    | 6 x 32 MM | ⊕mmmm=    |
| B    | 2    | 6 x 16 MM | <b>()</b> |

| PART | QTY. | ITEM      |          |
|------|------|-----------|----------|
| B    | 3    | 6 x 35 MM | () mmmmm |
| G    | 27   | Ø 15 MM   | €3       |
|      |      | M 4       |          |