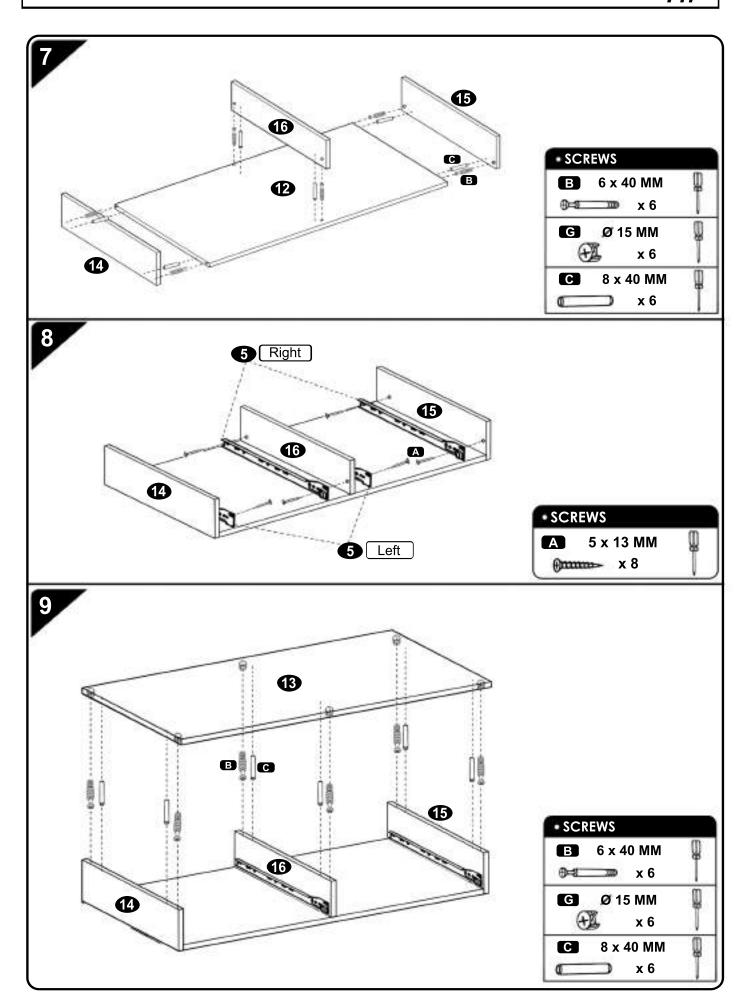

## • PARTS LIST

## SCREWS LIST

| PART | QTY. | ITEM      |           |
|------|------|-----------|-----------|
| Α    | 24   | 5 x 13 MM | - Ourna   |
| В    | 29   | 6 x 40 MM | ⊕=3       |
| C    | 16   | 8 x 40 MM |           |
| D    | 8    | 6 x 32 MM | ⊕mmmm=    |
| B    | 2    | 6 x 16 MM | <b>()</b> |

| PART | QTY. | ITEM      |          |
|------|------|-----------|----------|
| B    | 3    | 6 x 35 MM | () mmmmm |
| G    | 27   | Ø 15 MM   | €3       |
|      |      | M 4       |          |