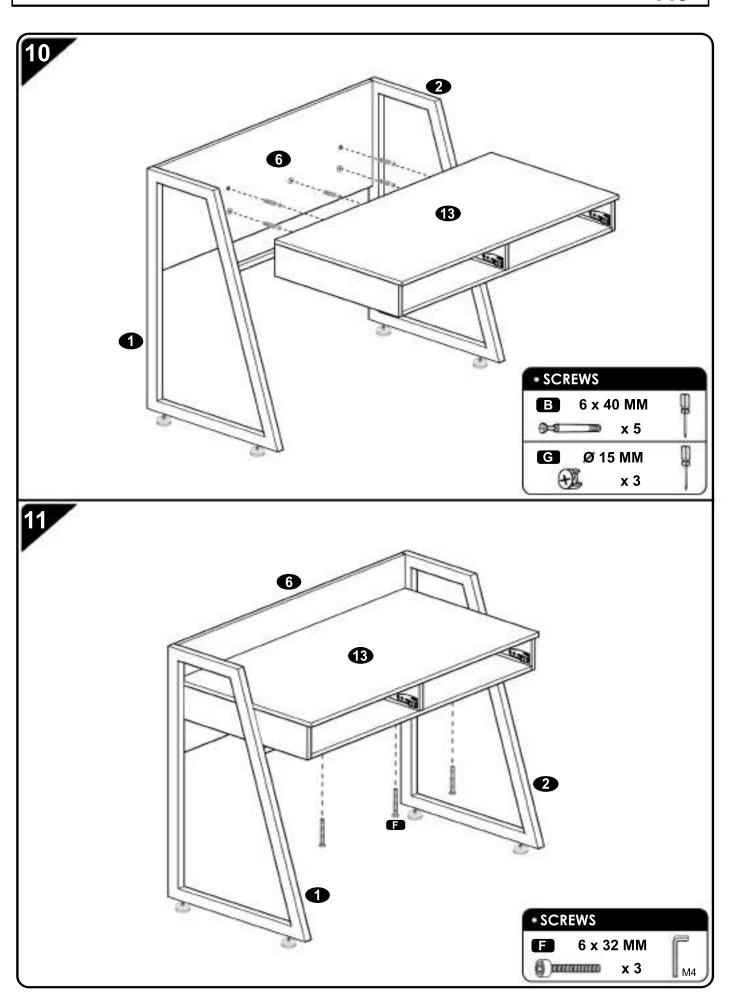

## • PARTS LIST

## SCREWS LIST

| PART | QTY. | ITEM      |           |
|------|------|-----------|-----------|
| Α    | 24   | 5 x 13 MM | - Ourna   |
| В    | 29   | 6 x 40 MM | ⊕=3       |
| C    | 16   | 8 x 40 MM |           |
| D    | 8    | 6 x 32 MM | ⊕mmmm=    |
| B    | 2    | 6 x 16 MM | <b>()</b> |

| PART | QTY. | ITEM      |          |
|------|------|-----------|----------|
| B    | 3    | 6 x 35 MM | () mmmmm |
| G    | 27   | Ø 15 MM   | €3       |
|      |      | M 4       |          |