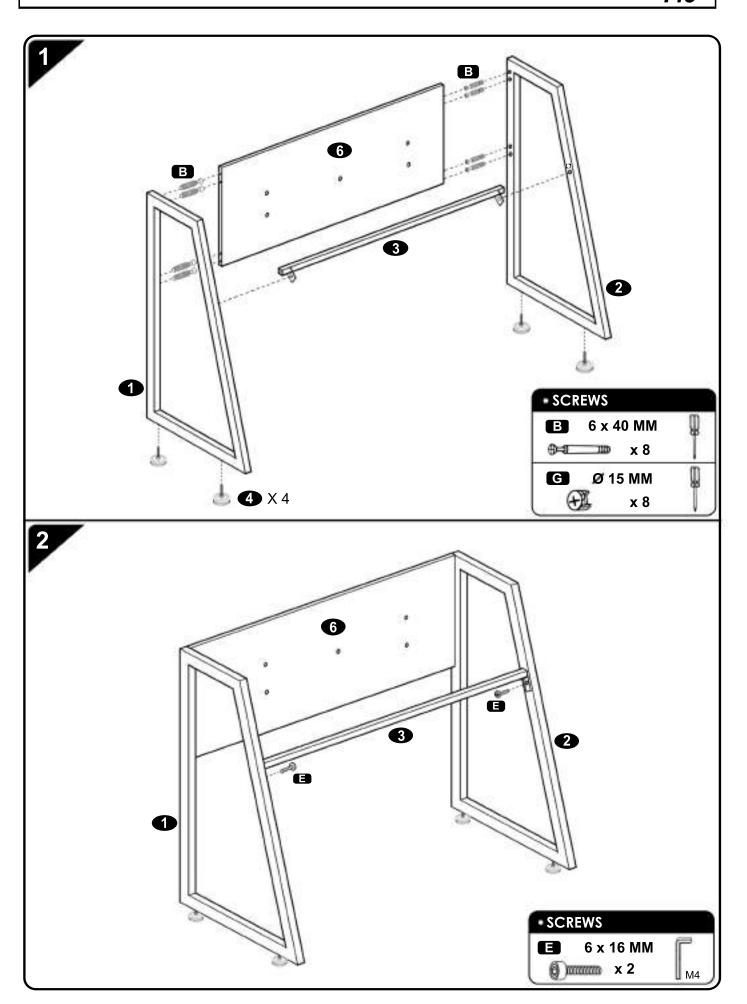

## • PARTS LIST

## SCREWS LIST

| PART | QTY. | ITEM      |           |
|------|------|-----------|-----------|
| Α    | 24   | 5 x 13 MM | - Ourna   |
| В    | 29   | 6 x 40 MM | ⊕=3       |
| C    | 16   | 8 x 40 MM |           |
| D    | 8    | 6 x 32 MM | ⊕mmmm=    |
| B    | 2    | 6 x 16 MM | <b>()</b> |

| PART | QTY. | ITEM      |          |
|------|------|-----------|----------|
| B    | 3    | 6 x 35 MM | () mmmmm |
| G    | 27   | Ø 15 MM   | €3       |
|      |      | M 4       |          |