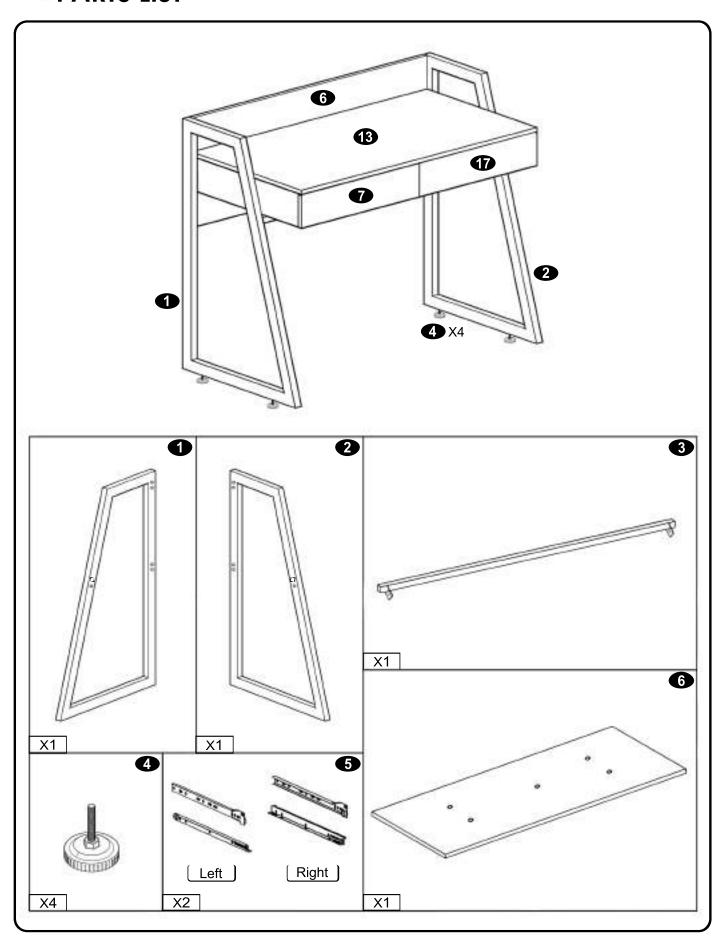

# GUDSMITH D2

## ASSEMBLY INSTRUCTION

Thanks for purchasing one of our products, please read carefully the assembly instructions before installation (Attention: Do not tighten the screws before all screws are in place).





### TWO PEOPLE REQUIRED

#### **General Care:**

 Keep your furniture out on direct sunlight-Use desk pads and coasters to protect the surface from dents, scartches and moisture from hot and cold liquids.

### **Cleaning:**

- For cleaning, wipe the surface with a damp (not with) cloth or wipe dry with a clean lint free cotton cloth.
- Window cleaning liquid or a similar cleaning liquid can be used to clean glass surfaces

## • PARTS LIST





## SCREWS LIST

| PART | QTY. | ITEM      |           |
|------|------|-----------|-----------|
| Α    | 24   | 5 x 13 MM | - Ourna   |
| В    | 29   | 6 x 40 MM | ⊕=3       |
| C    | 16   | 8 x 40 MM |           |
| D    | 8    | 6 x 32 MM | ⊕mmmm=    |
| B    | 2    | 6 x 16 MM | <b>()</b> |

| PART | QTY. | ITEM      |          |
|------|------|-----------|----------|
| B    | 3    | 6 x 35 MM | () mmmmm |
| G    | 27   | Ø 15 MM   | €3       |
|      |      | M 4       |          |