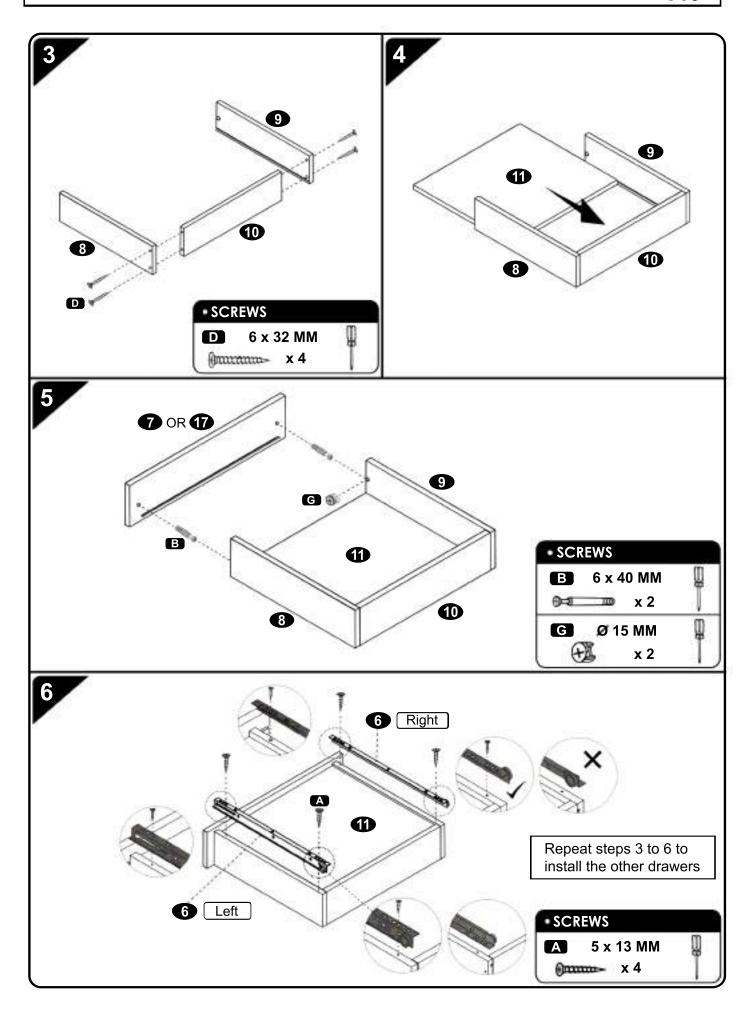

## • PARTS LIST

## SCREWS LIST

| PART | QTY. | ITEM      |           |
|------|------|-----------|-----------|
| Α    | 24   | 5 x 13 MM | - Ourna   |
| В    | 29   | 6 x 40 MM | ⊕=3       |
| C    | 16   | 8 x 40 MM |           |
| D    | 8    | 6 x 32 MM | ⊕mmmm=    |
| B    | 2    | 6 x 16 MM | <b>()</b> |

| PART | QTY. | ITEM      |          |
|------|------|-----------|----------|
| B    | 3    | 6 x 35 MM | () mmmmm |
| G    | 27   | Ø 15 MM   | €3       |
|      |      | M 4       |          |