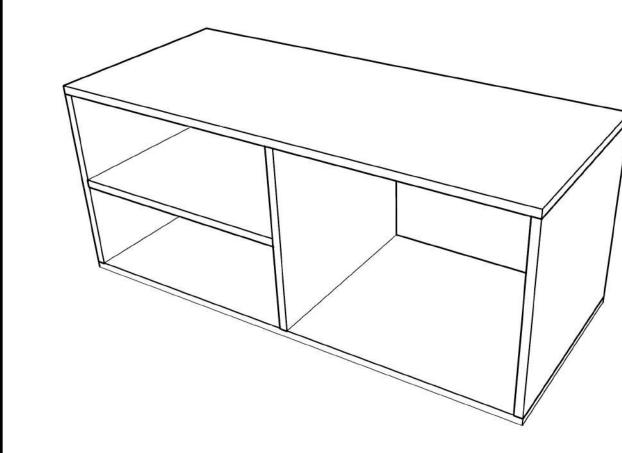

## PARTS LIST

### • SCREW LIST

| TOP PANEL      | 1                                                    |
|----------------|------------------------------------------------------|
| BOTTOM PANEL   | 1                                                    |
| FRONT SIDE LH  | 1                                                    |
| FRONT SIDE RH  | 1                                                    |
| CV             | 1                                                    |
| LH FIXED SHELF | 1                                                    |
|                | BOTTOM PANEL<br>FRONT SIDE LH<br>FRONT SIDE RH<br>CV |