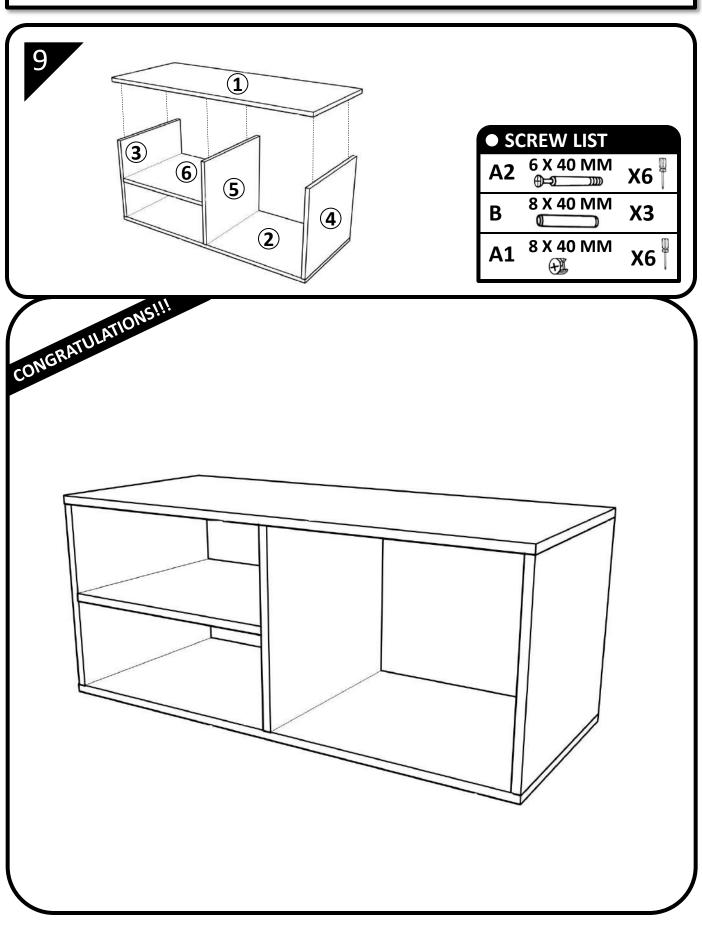

|
|----------------|------------------------------------------------------|
| BOTTOM PANEL   | 1                                                    |
| FRONT SIDE LH  | 1                                                    |
| FRONT SIDE RH  | 1                                                    |
| CV             | 1                                                    |
| LH FIXED SHELF | 1                                                    |
|                | BOTTOM PANEL<br>FRONT SIDE LH<br>FRONT SIDE RH<br>CV |

| HARDWARE |                   |    |  |
|----------|-------------------|----|--|
| А        | MINIFIX A1 📆 A2 🕬 | 16 |  |
| В        | DOWEL             | 8  |  |
| С        | LEVLLER 🛃         | 5  |  |



### 6x40 MM BOLTS INSTALLATION AS BELOW





## GUDSMITH

P 5