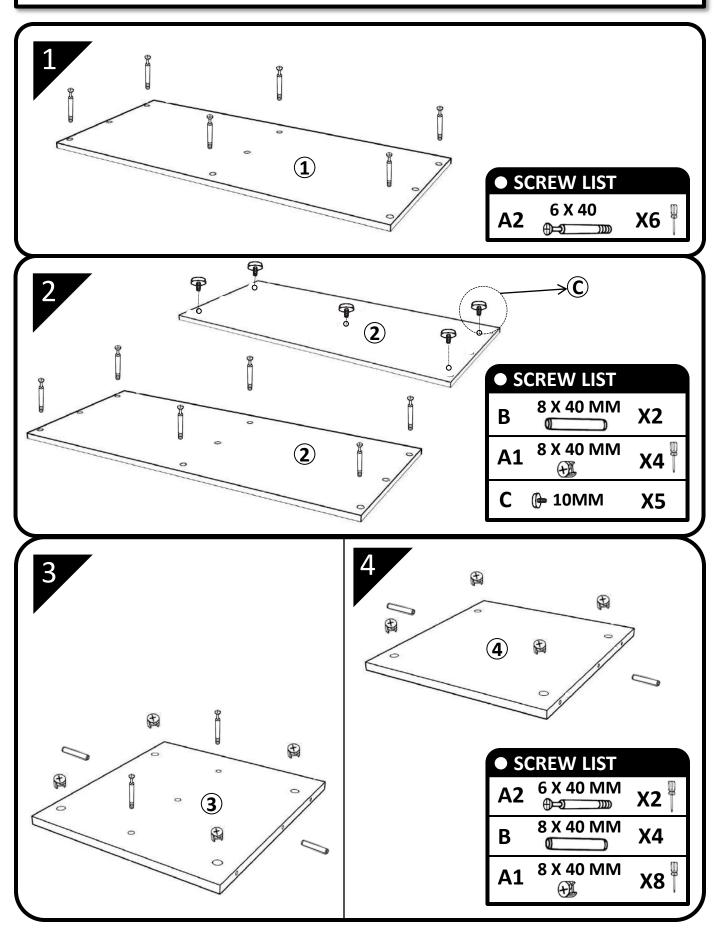

### • SCREW LIST

| TOP PANEL      | 1                                                    |
|----------------|------------------------------------------------------|
| BOTTOM PANEL   | 1                                                    |
| FRONT SIDE LH  | 1                                                    |
| FRONT SIDE RH  | 1                                                    |
| CV             | 1                                                    |
| LH FIXED SHELF | 1                                                    |
|                | BOTTOM PANEL<br>FRONT SIDE LH<br>FRONT SIDE RH<br>CV |

| HARDWARE |                   |    |  |
|----------|-------------------|----|--|
| А        | MINIFIX A1 📆 A2 🕬 | 16 |  |
| В        | DOWEL             | 8  |  |
| С        | LEVLLER 🛃         | 5  |  |