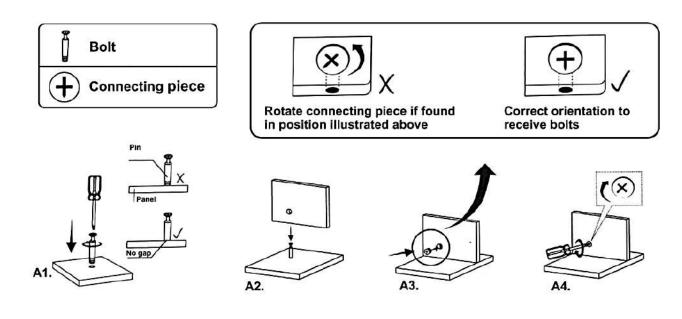

|
|----------------|------------------------------------------------------|
| BOTTOM PANEL   | 1                                                    |
| FRONT SIDE LH  | 1                                                    |
| FRONT SIDE RH  | 1                                                    |
| CV             | 1                                                    |
| LH FIXED SHELF | 1                                                    |
|                | BOTTOM PANEL<br>FRONT SIDE LH<br>FRONT SIDE RH<br>CV |

| HARDWARE |                   |    |  |
|----------|-------------------|----|--|
| А        | MINIFIX A1 📆 A2 🕬 | 16 |  |
| В        | DOWEL             | 8  |  |
| С        | LEVLLER 🛃         | 5  |  |



### 6x40 MM BOLTS INSTALLATION AS BELOW





## GUDSMITH

P 5