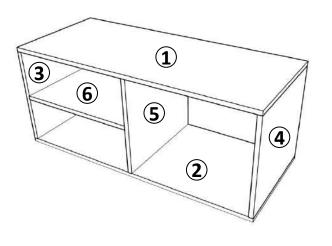

## PARTS LIST

### • SCREW LIST

| TOP PANEL      | 1                                                    |
|----------------|------------------------------------------------------|
| BOTTOM PANEL   | 1                                                    |
| FRONT SIDE LH  | 1                                                    |
| FRONT SIDE RH  | 1                                                    |
| CV             | 1                                                    |
| LH FIXED SHELF | 1                                                    |
|                | BOTTOM PANEL<br>FRONT SIDE LH<br>FRONT SIDE RH<br>CV |