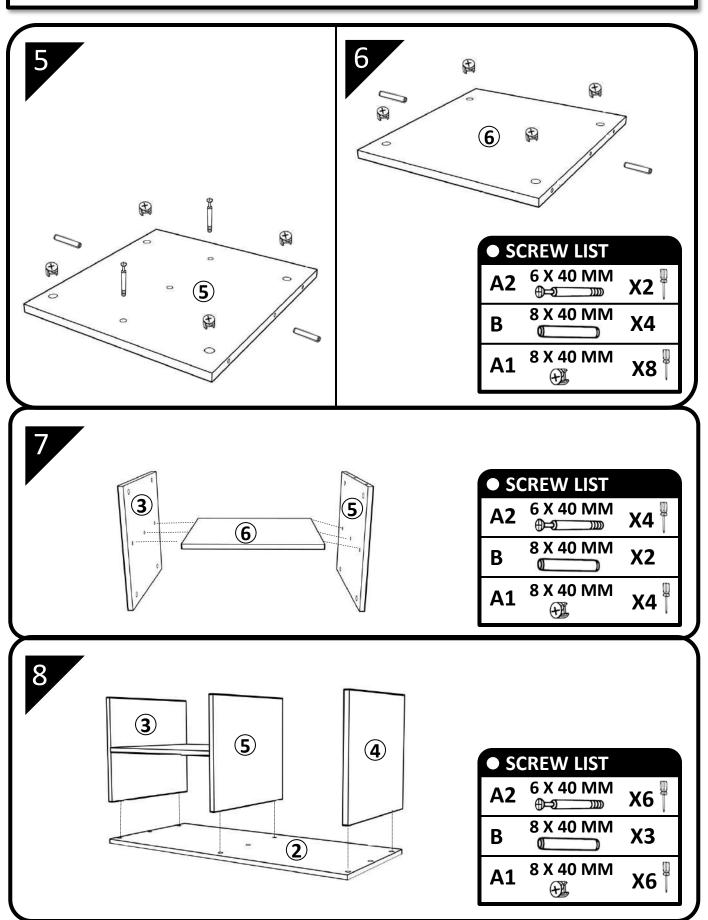

|
|----------------|------------------------------------------------------|
| BOTTOM PANEL   | 1                                                    |
| FRONT SIDE LH  | 1                                                    |
| FRONT SIDE RH  | 1                                                    |
| CV             | 1                                                    |
| LH FIXED SHELF | 1                                                    |
|                | BOTTOM PANEL<br>FRONT SIDE LH<br>FRONT SIDE RH<br>CV |

| HARDWARE |                   |    |  |
|----------|-------------------|----|--|
| А        | MINIFIX A1 📆 A2 🕬 | 16 |  |
| В        | DOWEL             | 8  |  |
| С        | LEVLLER 🛃         | 5  |  |



### 6x40 MM BOLTS INSTALLATION AS BELOW





## GUDSMITH

P 5