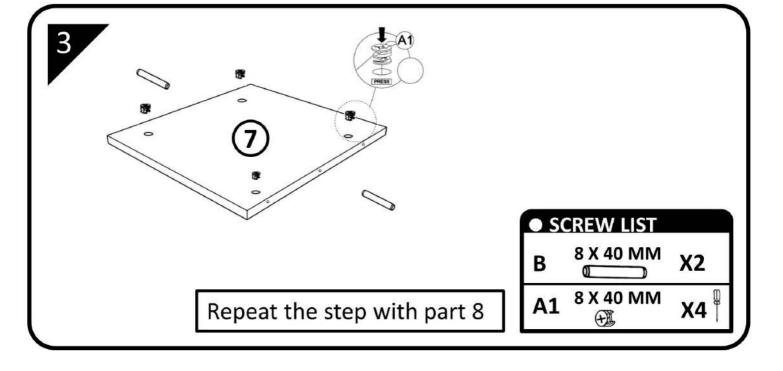

### PARTS LIST

| 1  | TOP PANEL      | 1 |
|----|----------------|---|
| 2  | BOTTOM PANEL   | 1 |
| 3  | FRONT SIDE LH  | 1 |
| 4  | FRONT SIDE RH  | 1 |
| 5  | BACK SIDE LH   | 1 |
| 6  | BACK SIDE RH   | 1 |
| 7  | CV LH          | 1 |
| 8  | CV RH          | 1 |
| 9  | RH FIXED SHELF | 1 |
| 10 | LH FIXED SHELF | 1 |

#### SCREW LIST

|   | HARDWARE               |    |  |  |
|---|------------------------|----|--|--|
| Α | MINIFIX A1 ⊕ A2 ⊕ 3000 | 20 |  |  |
| В | DOWEL C                | 16 |  |  |
| С | LEVLLER 🖶              | 4  |  |  |