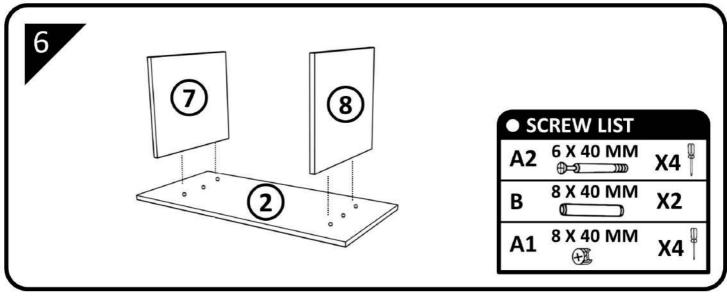

### PARTS LIST

| 1  | TOP PANEL      | 1 |
|----|----------------|---|
| 2  | BOTTOM PANEL   | 1 |
| 3  | FRONT SIDE LH  | 1 |
| 4  | FRONT SIDE RH  | 1 |
| 5  | BACK SIDE LH   | 1 |
| 6  | BACK SIDE RH   | 1 |
| 7  | CV LH          | 1 |
| 8  | CV RH          | 1 |
| 9  | RH FIXED SHELF | 1 |
| 10 | LH FIXED SHELF | 1 |

#### SCREW LIST

|   | HARDWARE               |    |  |  |
|---|------------------------|----|--|--|
| Α | MINIFIX A1 ⊕ A2 ⊕ 3000 | 20 |  |  |
| В | DOWEL C                | 16 |  |  |
| С | LEVLLER 🖶              | 4  |  |  |