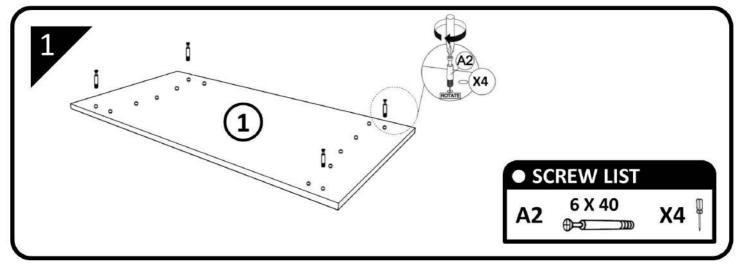

### PARTS LIST

| 1  | TOP PANEL      | 1 |
|----|----------------|---|
| 2  | BOTTOM PANEL   | 1 |
| 3  | FRONT SIDE LH  | 1 |
| 4  | FRONT SIDE RH  | 1 |
| 5  | BACK SIDE LH   | 1 |
| 6  | BACK SIDE RH   | 1 |
| 7  | CV LH          | 1 |
| 8  | CV RH          | 1 |
| 9  | RH FIXED SHELF | 1 |
| 10 | LH FIXED SHELF | 1 |

#### SCREW LIST

|   | HARDWARE               |    |  |  |
|---|------------------------|----|--|--|
| Α | MINIFIX A1 ⊕ A2 ⊕ 3000 | 20 |  |  |
| В | DOWEL C                | 16 |  |  |
| С | LEVLLER 🖶              | 4  |  |  |