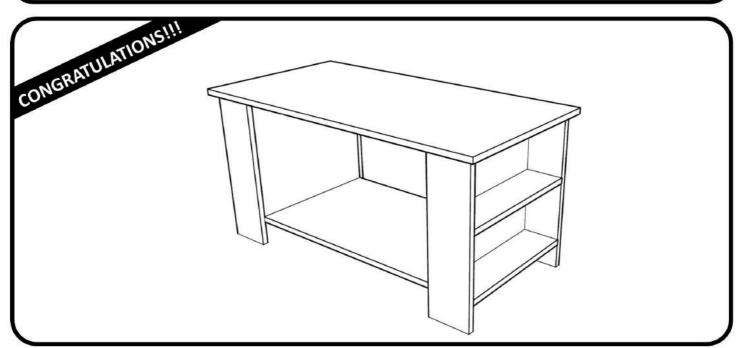

-For cleaning, wipe surface with a damp (not with) cloth or dry wipe with a lint free cotton cloth.

#### \*Warning

Any damage incurred while assembling the product isn't covered under warranty

### PARTS LIST

| 1  | TOP PANEL      | 1 |
|----|----------------|---|
| 2  | BOTTOM PANEL   | 1 |
| 3  | FRONT SIDE LH  | 1 |
| 4  | FRONT SIDE RH  | 1 |
| 5  | BACK SIDE LH   | 1 |
| 6  | BACK SIDE RH   | 1 |
| 7  | CV LH          | 1 |
| 8  | CV RH          | 1 |
| 9  | RH FIXED SHELF | 1 |
| 10 | LH FIXED SHELF | 1 |

#### SCREW LIST

|   | HARDWARE               |    |  |  |
|---|------------------------|----|--|--|
| Α | MINIFIX A1 ⊕ A2 ⊕ 3000 | 20 |  |  |
| В | DOWEL C                | 16 |  |  |
| С | LEVLLER 🖶              | 4  |  |  |





#### GUDSMITH

P 4







P 5







P 6