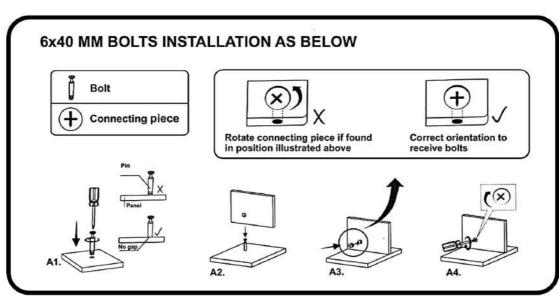

#### SCREW LIST

|   | HARDWARE               |    |  |  |
|---|------------------------|----|--|--|
| Α | MINIFIX A1 ⊕ A2 ⊕ 3000 | 20 |  |  |
| В | DOWEL C                | 16 |  |  |
| С | LEVLLER 🖶              | 4  |  |  |