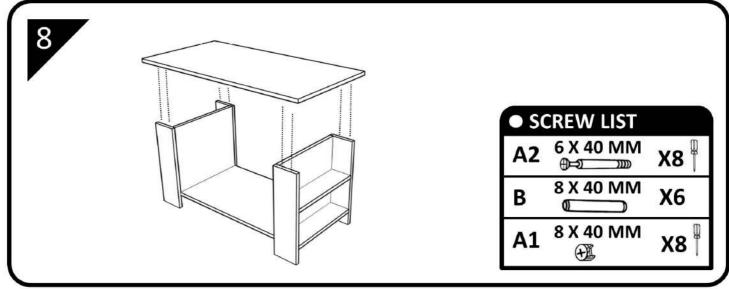

### PARTS LIST

| 1  | TOP PANEL      | 1 |
|----|----------------|---|
| 2  | BOTTOM PANEL   | 1 |
| 3  | FRONT SIDE LH  | 1 |
| 4  | FRONT SIDE RH  | 1 |
| 5  | BACK SIDE LH   | 1 |
| 6  | BACK SIDE RH   | 1 |
| 7  | CV LH          | 1 |
| 8  | CV RH          | 1 |
| 9  | RH FIXED SHELF | 1 |
| 10 | LH FIXED SHELF | 1 |

#### SCREW LIST

|   | HARDWARE               |    |  |  |
|---|------------------------|----|--|--|
| Α | MINIFIX A1 ⊕ A2 ⊕ 3000 | 20 |  |  |
| В | DOWEL C                | 16 |  |  |
| С | LEVLLER 🖶              | 4  |  |  |