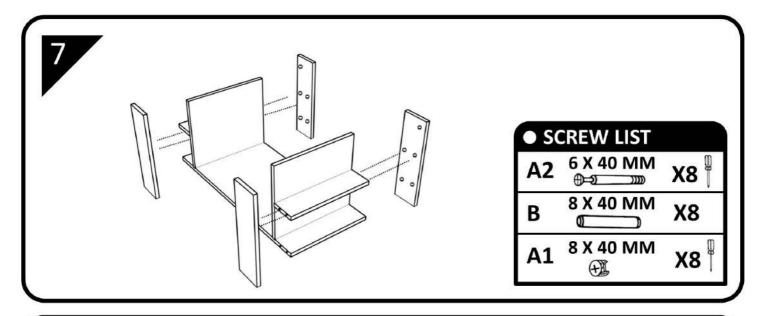

### PARTS LIST

| 1  | TOP PANEL      | 1 |
|----|----------------|---|
| 2  | BOTTOM PANEL   | 1 |
| 3  | FRONT SIDE LH  | 1 |
| 4  | FRONT SIDE RH  | 1 |
| 5  | BACK SIDE LH   | 1 |
| 6  | BACK SIDE RH   | 1 |
| 7  | CV LH          | 1 |
| 8  | CV RH          | 1 |
| 9  | RH FIXED SHELF | 1 |
| 10 | LH FIXED SHELF | 1 |

#### SCREW LIST

|   | HARDWARE               |    |  |  |
|---|------------------------|----|--|--|
| Α | MINIFIX A1 ⊕ A2 ⊕ 3000 | 20 |  |  |
| В | DOWEL C                | 16 |  |  |
| С | LEVLLER 🖶              | 4  |  |  |