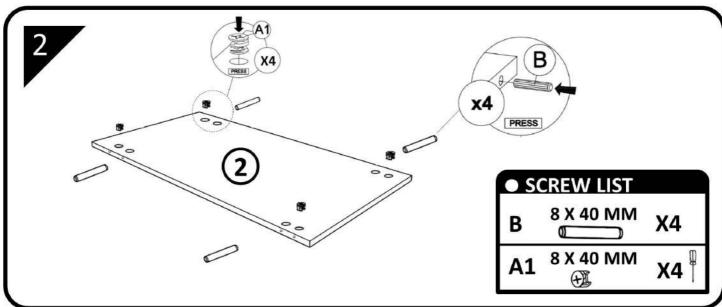

### PARTS LIST

| 1  | TOP PANEL      | 1 |
|----|----------------|---|
| 2  | BOTTOM PANEL   | 1 |
| 3  | FRONT SIDE LH  | 1 |
| 4  | FRONT SIDE RH  | 1 |
| 5  | BACK SIDE LH   | 1 |
| 6  | BACK SIDE RH   | 1 |
| 7  | CV LH          | 1 |
| 8  | CV RH          | 1 |
| 9  | RH FIXED SHELF | 1 |
| 10 | LH FIXED SHELF | 1 |

#### SCREW LIST

|   | HARDWARE               |    |  |  |
|---|------------------------|----|--|--|
| Α | MINIFIX A1 ⊕ A2 ⊕ 3000 | 20 |  |  |
| В | DOWEL C                | 16 |  |  |
| С | LEVLLER 🖶              | 4  |  |  |