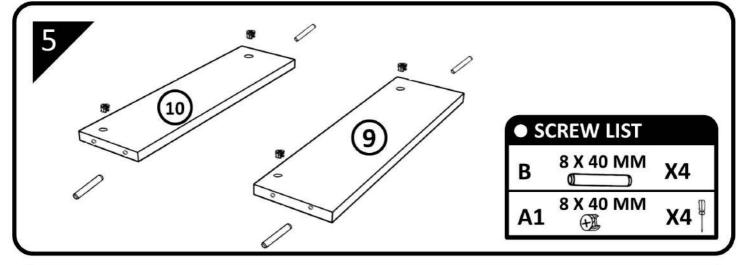

### PARTS LIST

| 1  | TOP PANEL      | 1 |
|----|----------------|---|
| 2  | BOTTOM PANEL   | 1 |
| 3  | FRONT SIDE LH  | 1 |
| 4  | FRONT SIDE RH  | 1 |
| 5  | BACK SIDE LH   | 1 |
| 6  | BACK SIDE RH   | 1 |
| 7  | CV LH          | 1 |
| 8  | CV RH          | 1 |
| 9  | RH FIXED SHELF | 1 |
| 10 | LH FIXED SHELF | 1 |

#### SCREW LIST

|   | HARDWARE               |    |  |  |
|---|------------------------|----|--|--|
| Α | MINIFIX A1 ⊕ A2 ⊕ 3000 | 20 |  |  |
| В | DOWEL C                | 16 |  |  |
| С | LEVLLER 🖶              | 4  |  |  |