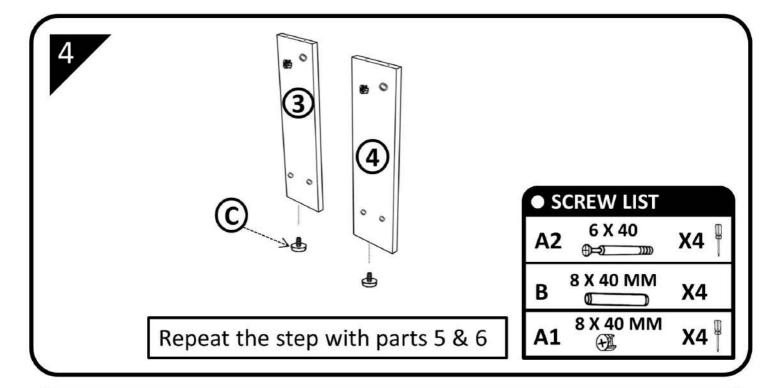

### PARTS LIST

| 1  | TOP PANEL      | 1 |
|----|----------------|---|
| 2  | BOTTOM PANEL   | 1 |
| 3  | FRONT SIDE LH  | 1 |
| 4  | FRONT SIDE RH  | 1 |
| 5  | BACK SIDE LH   | 1 |
| 6  | BACK SIDE RH   | 1 |
| 7  | CV LH          | 1 |
| 8  | CV RH          | 1 |
| 9  | RH FIXED SHELF | 1 |
| 10 | LH FIXED SHELF | 1 |

#### SCREW LIST

|   | HARDWARE               |    |  |  |
|---|------------------------|----|--|--|
| Α | MINIFIX A1 ⊕ A2 ⊕ 3000 | 20 |  |  |
| В | DOWEL C                | 16 |  |  |
| С | LEVLLER 🖶              | 4  |  |  |