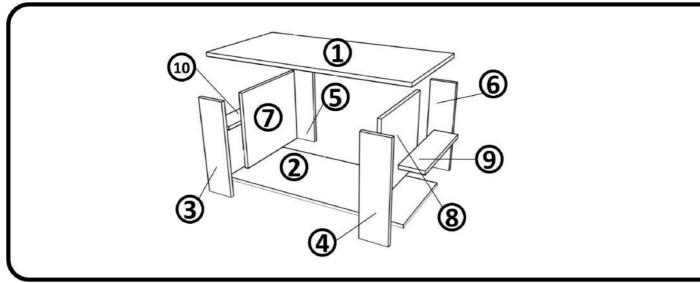

### PARTS LIST

| 1  | TOP PANEL      | 1 |
|----|----------------|---|
| 2  | BOTTOM PANEL   | 1 |
| 3  | FRONT SIDE LH  | 1 |
| 4  | FRONT SIDE RH  | 1 |
| 5  | BACK SIDE LH   | 1 |
| 6  | BACK SIDE RH   | 1 |
| 7  | CV LH          | 1 |
| 8  | CV RH          | 1 |
| 9  | RH FIXED SHELF | 1 |
| 10 | LH FIXED SHELF | 1 |