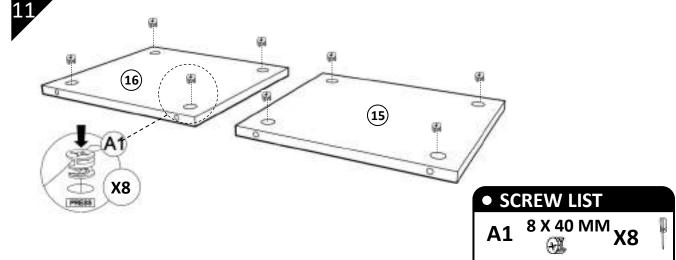

# SCREW LIST

| HARDWARE |                               |    |  |
|----------|-------------------------------|----|--|
| Α        | MINIFIX A1 ⊕ A2 ⊕ 3 3 3 3 3 3 | 41 |  |
| В        | DOWEL C                       | 9  |  |
| С        | LEVLLER 🖶                     | 6  |  |