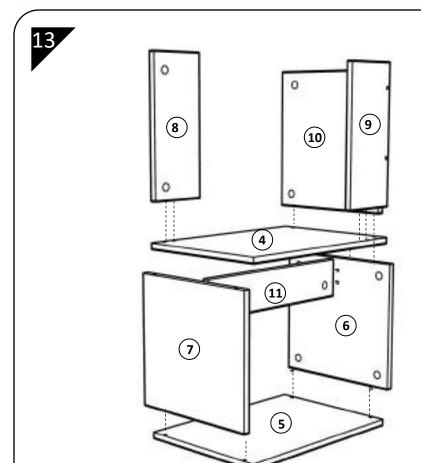

# PARTS LIST

| TOP PANEL      | 1                                                                                                                  |
|----------------|--------------------------------------------------------------------------------------------------------------------|
| RH SIDE        | 1                                                                                                                  |
| MODESTY        | 1                                                                                                                  |
| TOP PANEL      | 1                                                                                                                  |
| воттом         | 1                                                                                                                  |
| RH SIDE        | 1                                                                                                                  |
| LH SIDE        | 1                                                                                                                  |
| TOP LH CV      | 1                                                                                                                  |
| TOP RH CV      | 1                                                                                                                  |
| ВАСК           | 1                                                                                                                  |
| CENTER SUPPORT | 1                                                                                                                  |
| TOP PANEL      | 1                                                                                                                  |
| RH SIDE        | 1                                                                                                                  |
| LH SIDE        | 1                                                                                                                  |
| FIXED SHELF    | 1                                                                                                                  |
| BACK PANEL     | 1                                                                                                                  |
|                | RH SIDE MODESTY TOP PANEL BOTTOM RH SIDE LH SIDE TOP LH CV TOP RH CV BACK CENTER SUPPORT TOP PANEL RH SIDE LH SIDE |