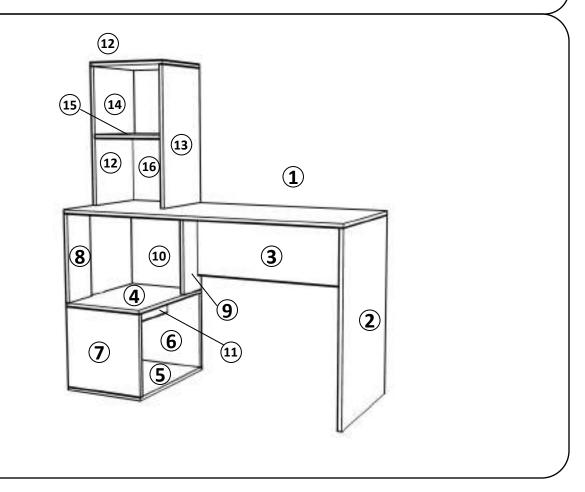

# PARTS LIST

| TOP PANEL      | 1                                                                                                                  |
|----------------|--------------------------------------------------------------------------------------------------------------------|
| RH SIDE        | 1                                                                                                                  |
| MODESTY        | 1                                                                                                                  |
| TOP PANEL      | 1                                                                                                                  |
| воттом         | 1                                                                                                                  |
| RH SIDE        | 1                                                                                                                  |
| LH SIDE        | 1                                                                                                                  |
| TOP LH CV      | 1                                                                                                                  |
| TOP RH CV      | 1                                                                                                                  |
| ВАСК           | 1                                                                                                                  |
| CENTER SUPPORT | 1                                                                                                                  |
| TOP PANEL      | 1                                                                                                                  |
| RH SIDE        | 1                                                                                                                  |
| LH SIDE        | 1                                                                                                                  |
| FIXED SHELF    | 1                                                                                                                  |
| BACK PANEL     | 1                                                                                                                  |
|                | RH SIDE MODESTY TOP PANEL BOTTOM RH SIDE LH SIDE TOP LH CV TOP RH CV BACK CENTER SUPPORT TOP PANEL RH SIDE LH SIDE |