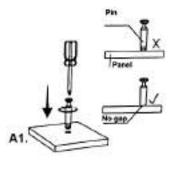

# Please read the assembly instructions carefully before installation.

(Attention: Do not tighten the screws before all of them are in place).