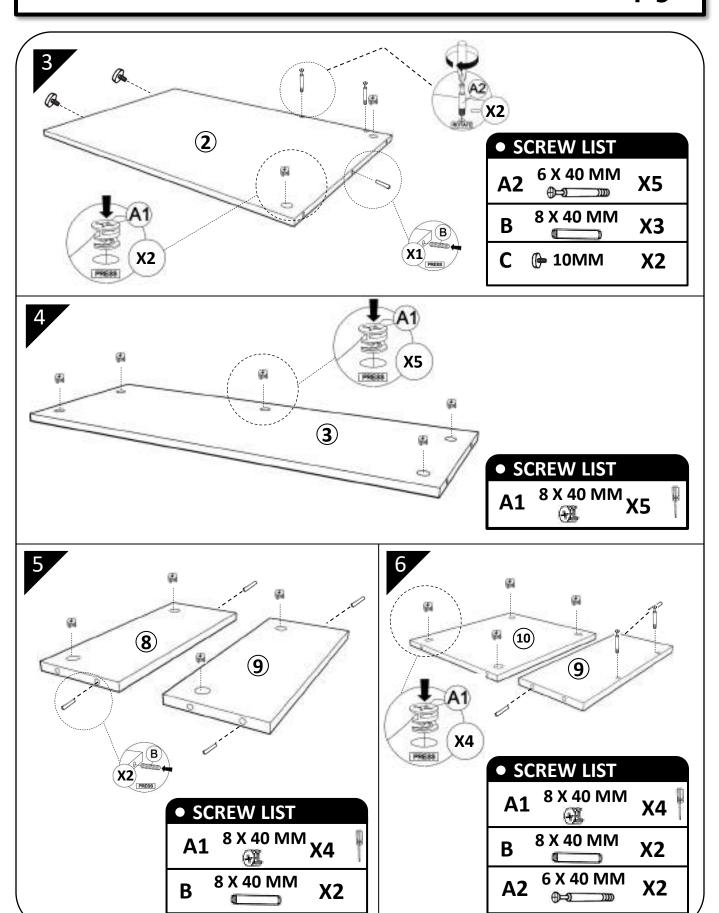

# SCREW LIST

| HARDWARE |                               |    |  |
|----------|-------------------------------|----|--|
| Α        | MINIFIX A1 ⊕ A2 ⊕ 3 3 3 3 3 3 | 41 |  |
| В        | DOWEL C                       | 9  |  |
| С        | LEVLLER 🖶                     | 6  |  |

#### • SCREW LIST

A2 6 X 40 MM

**X5** 

**P8** 

• SCREW LIST

A2 6 X 40 MM X14

B 8 X 40 MM X4

C 10MM X4