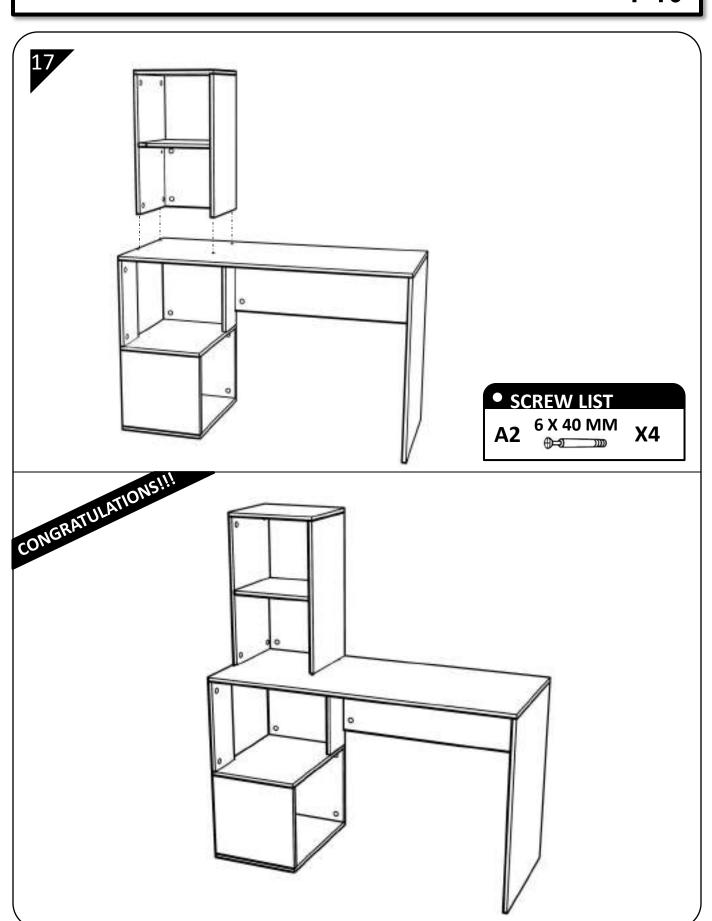

|
| BACK PANEL     | 1                                                                                                                  |
|                | RH SIDE MODESTY TOP PANEL BOTTOM RH SIDE LH SIDE TOP LH CV TOP RH CV BACK CENTER SUPPORT TOP PANEL RH SIDE LH SIDE |

# SCREW LIST

| HARDWARE |                               |    |  |
|----------|-------------------------------|----|--|
| Α        | MINIFIX A1 ⊕ A2 ⊕ 3 3 3 3 3 3 | 41 |  |
| В        | DOWEL C                       | 9  |  |
| С        | LEVLLER 🖶                     | 6  |  |



**P4** 





















#### • SCREW LIST

A2 6 X 40 MM

**X5** 











**P8** 



• SCREW LIST

A2 6 X 40 MM X14

B 8 X 40 MM X4

C 10MM X4



# SCREW LIST

A2 6 X 40 MM

**X4** 

P 9





### SCREW LIST

2 6 X 40 MM

**X12**