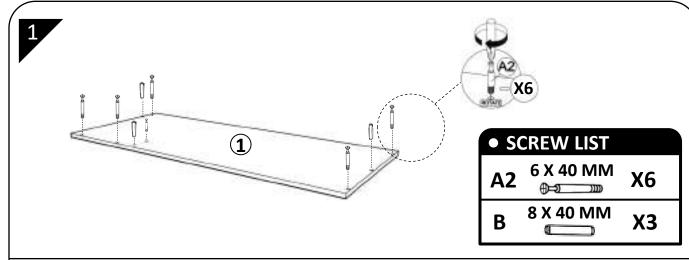

# SCREW LIST

| HARDWARE |                               |    |  |
|----------|-------------------------------|----|--|
| Α        | MINIFIX A1 ⊕ A2 ⊕ 3 3 3 3 3 3 | 41 |  |
| В        | DOWEL C                       | 9  |  |
| С        | LEVLLER 🖶                     | 6  |  |