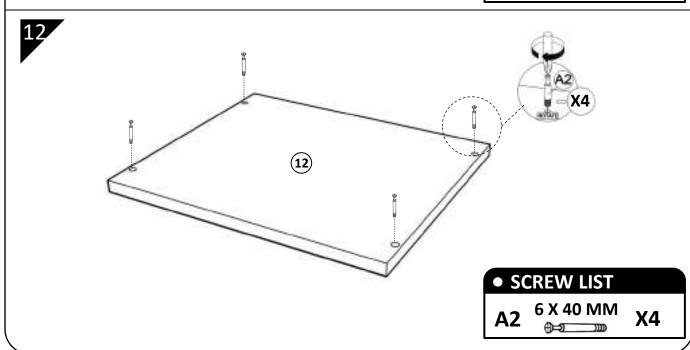

|
| FIXED SHELF    | 1                                                                                                                  |
| BACK PANEL     | 1                                                                                                                  |
|                | RH SIDE MODESTY TOP PANEL BOTTOM RH SIDE LH SIDE TOP LH CV TOP RH CV BACK CENTER SUPPORT TOP PANEL RH SIDE LH SIDE |

# SCREW LIST

| HARDWARE |                               |    |  |
|----------|-------------------------------|----|--|
| Α        | MINIFIX A1 ⊕ A2 ⊕ 3 3 3 3 3 3 | 41 |  |
| В        | DOWEL C                       | 9  |  |
| С        | LEVLLER 🖶                     | 6  |  |



**P4** 





















#### • SCREW LIST

A2 6 X 40 MM

**X5** 











**P8** 



• SCREW LIST

A2 6 X 40 MM X14

B 8 X 40 MM X4

C 10MM X4



# SCREW LIST

A2 6 X 40 MM

**X4** 

P 9





### SCREW LIST

2 6 X 40 MM

**X12**