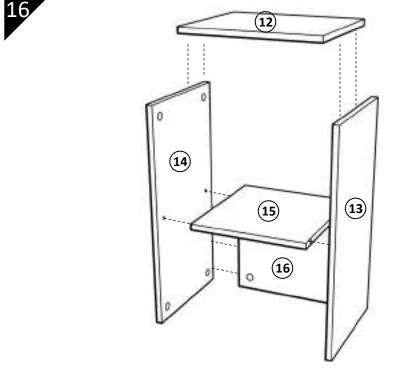

|
| BACK PANEL     | 1                                                                                                                  |
|                | RH SIDE MODESTY TOP PANEL BOTTOM RH SIDE LH SIDE TOP LH CV TOP RH CV BACK CENTER SUPPORT TOP PANEL RH SIDE LH SIDE |

# SCREW LIST

| HARDWARE |                               |    |  |
|----------|-------------------------------|----|--|
| Α        | MINIFIX A1 ⊕ A2 ⊕ 3 3 3 3 3 3 | 41 |  |
| В        | DOWEL C                       | 9  |  |
| С        | LEVLLER 🖶                     | 6  |  |



**P4** 





















#### • SCREW LIST

A2 6 X 40 MM

**X5** 











**P8** 



• SCREW LIST

A2 6 X 40 MM X14

B 8 X 40 MM X4

C 10MM X4



# SCREW LIST

A2 6 X 40 MM

**X4** 

P 9





### SCREW LIST

2 6 X 40 MM

**X12**