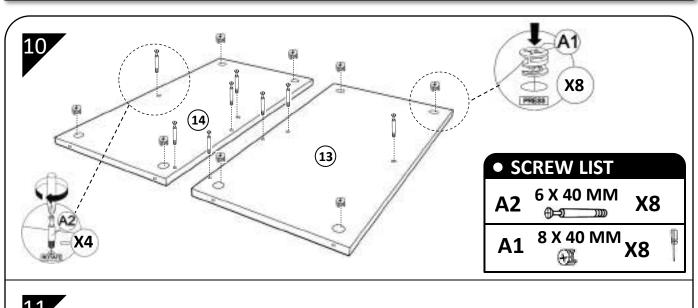

# SCREW LIST

| HARDWARE |                               |    |  |
|----------|-------------------------------|----|--|
| Α        | MINIFIX A1 ⊕ A2 ⊕ 3 3 3 3 3 3 | 41 |  |
| В        | DOWEL C                       | 9  |  |
| С        | LEVLLER 🖶                     | 6  |  |

### SCREW LIST

2 6 X 40 MM

**X12** 