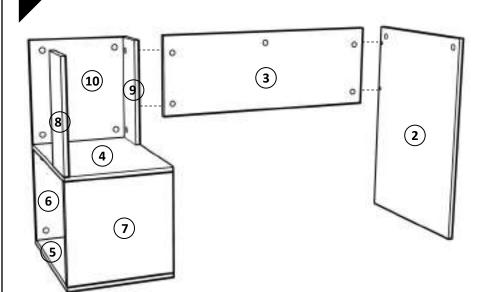

# PARTS LIST

| TOP PANEL      | 1                                                                                                                  |
|----------------|--------------------------------------------------------------------------------------------------------------------|
| RH SIDE        | 1                                                                                                                  |
| MODESTY        | 1                                                                                                                  |
| TOP PANEL      | 1                                                                                                                  |
| воттом         | 1                                                                                                                  |
| RH SIDE        | 1                                                                                                                  |
| LH SIDE        | 1                                                                                                                  |
| TOP LH CV      | 1                                                                                                                  |
| TOP RH CV      | 1                                                                                                                  |
| ВАСК           | 1                                                                                                                  |
| CENTER SUPPORT | 1                                                                                                                  |
| TOP PANEL      | 1                                                                                                                  |
| RH SIDE        | 1                                                                                                                  |
| LH SIDE        | 1                                                                                                                  |
| FIXED SHELF    | 1                                                                                                                  |
| BACK PANEL     | 1                                                                                                                  |
|                | RH SIDE MODESTY TOP PANEL BOTTOM RH SIDE LH SIDE TOP LH CV TOP RH CV BACK CENTER SUPPORT TOP PANEL RH SIDE LH SIDE |