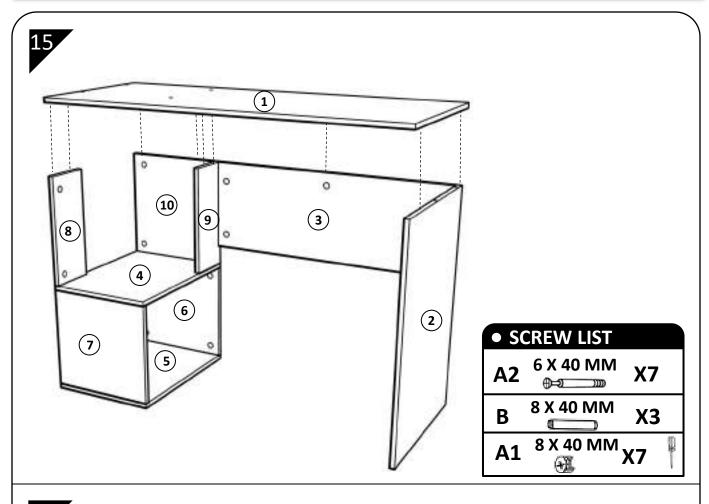

#### • SCREW LIST

A2 6 X 40 MM

**X5** 

**P8** 

• SCREW LIST

A2 6 X 40 MM X14

B 8 X 40 MM X4

C 10MM X4