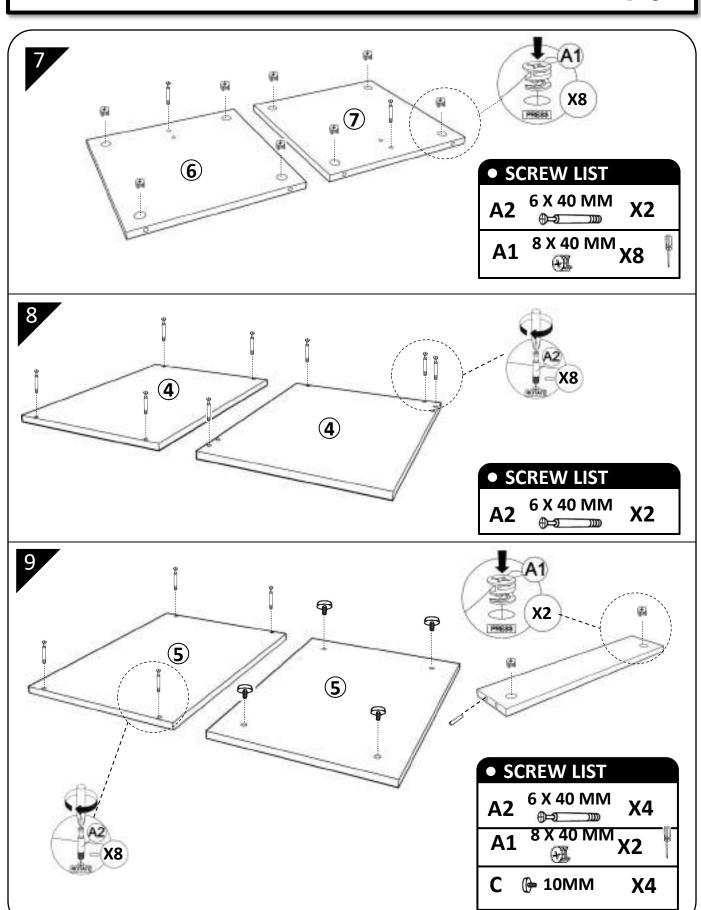

# SCREW LIST

| HARDWARE |                               |    |  |
|----------|-------------------------------|----|--|
| Α        | MINIFIX A1 ⊕ A2 ⊕ 3 3 3 3 3 3 | 41 |  |
| В        | DOWEL C                       | 9  |  |
| С        | LEVLLER 🖶                     | 6  |  |

# SCREW LIST

A2 6 X 40 MM

**X4** 

P 9