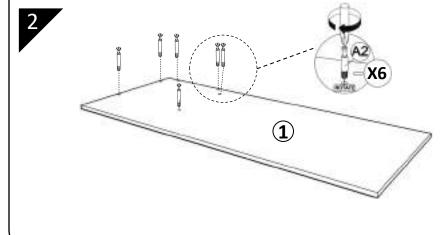

# SCREW LIST

| HARDWARE |                               |    |  |
|----------|-------------------------------|----|--|
| Α        | MINIFIX A1 ⊕ A2 ⊕ 3 3 3 3 3 3 | 41 |  |
| В        | DOWEL C                       | 9  |  |
| С        | LEVLLER 🖶                     | 6  |  |